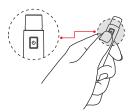

#### 3. How to Pair Your echo II

3–1. Download & Open Livescribe+ app.

\*Make sure Bluetooth is enabled\*

3–2. Press the Power button to turn on the echo II.

3-3. Gently tap the Device Pairing box.

Bluetooth icon will blink fast when it's in discovery mode.

3–4. Launch the Livescribe+ app And follow the instructions to complete the pairing process.

Pairing is successful when the Bluetooth icon stops blinking.