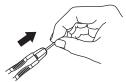

# 5. Ink cartridge

You can easily remove the ink cartridge and insert a new one. Please use echo or echoll ink refills only.

Visit www.livescribe.com

for replacement options.

A Other ink cartridges are not compatible