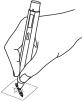

### 4. How to Hold the echo II

Keep OLED screen pointing upwards, IR camera is below the ink cartridge.