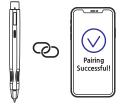

#### 3. How to Pair Your echo II

3–1. Download & Open Livescribe+ app.

\*Make sure Bluetooth is enabled\*

3–2. Press the Power button to turn on the echo II.

3-3. Gently tap the Device Pairing box.

Bluetooth icon will blink fast when it's in discovery mode.

3–4. Launch the Livescribe+ app And follow the instructions to complete the pairing process.

Pairing is successful when the Bluetooth icon stops blinking.