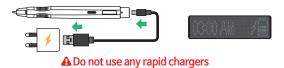

### 2. Before using the echo II

Fully charge via USB. Use 5V chargers or charge using your PC.