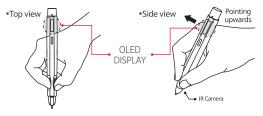

### 4. How to Hold the echo II

Keep OLED screen pointing upwards, IR camera is below the ink cartridge.